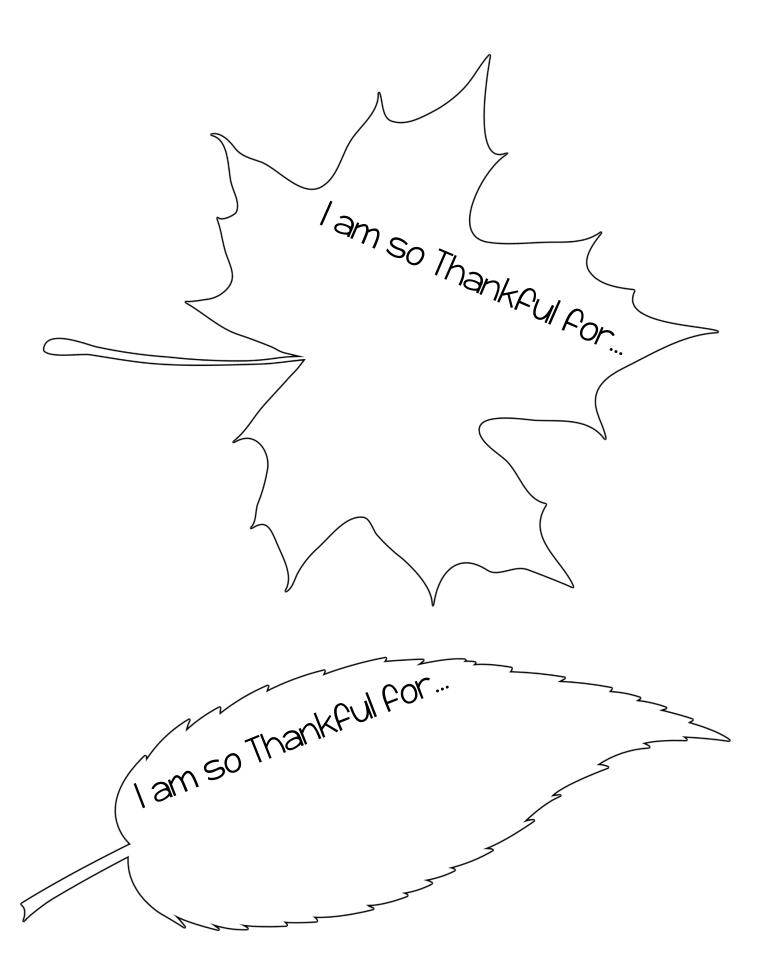

## "So Thank Fall" Thankful Leaves Printable

A cute Fall themed singing time idea using thankful leaves while you sing through your choice of songs about gratitude!

Find the full lesson plan, extension ideas, and song suggestions in the blog post here: