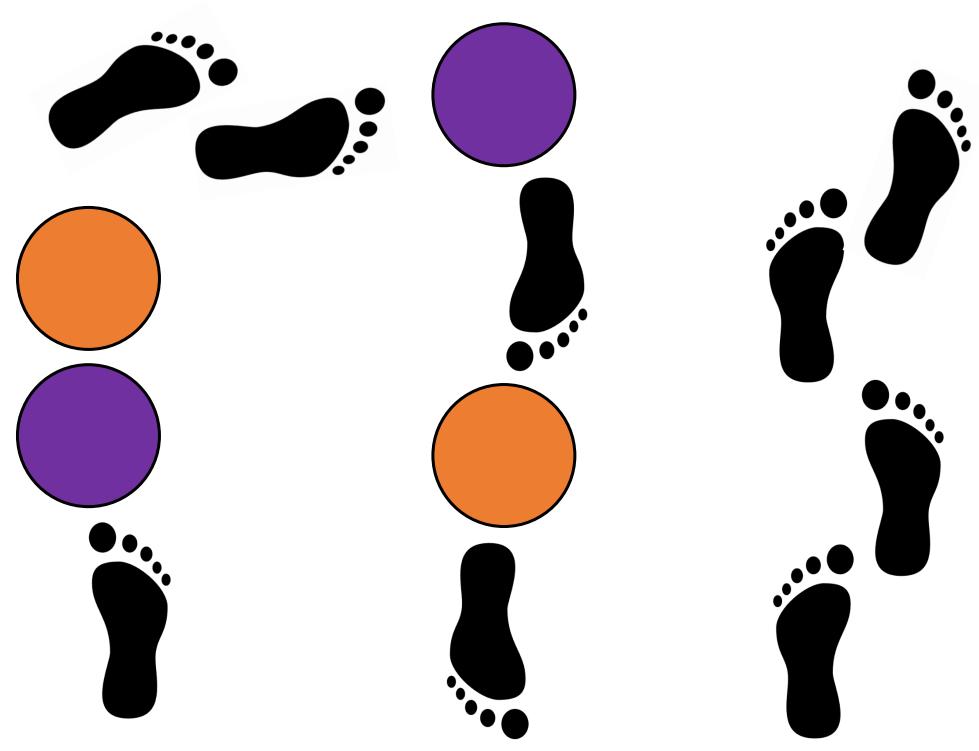

## I'm Trying to Be Like Jesus Following in His Ways Game

Follow the footstep path along this board game as you strive to be like Jesus. Each step follows the lyrics of the song.

Find the full lesson plan, extension ideas, and song suggestions in the blog post here: