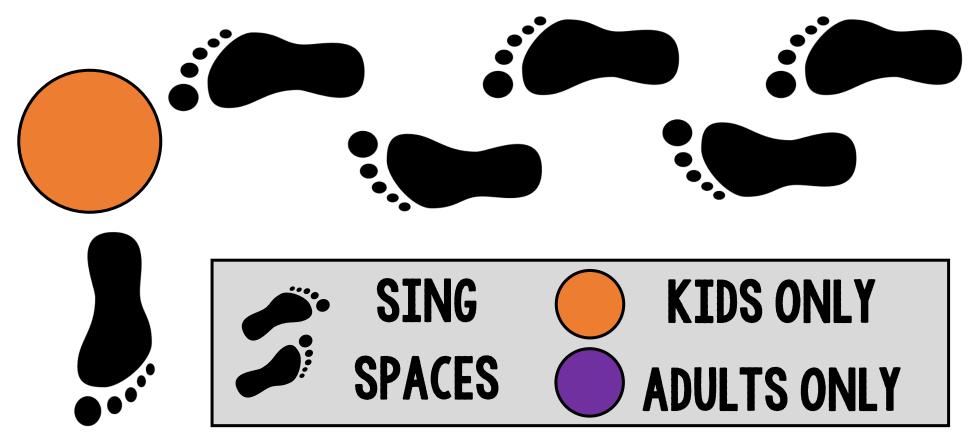

## I'm Trying to Be Like Jesus Following in His Ways Game

Follow the footstep path along this board game as you strive to be like Jesus. Each step follows the lyrics of the song.

Find the full lesson plan, extension ideas, and song suggestions in the blog post here: