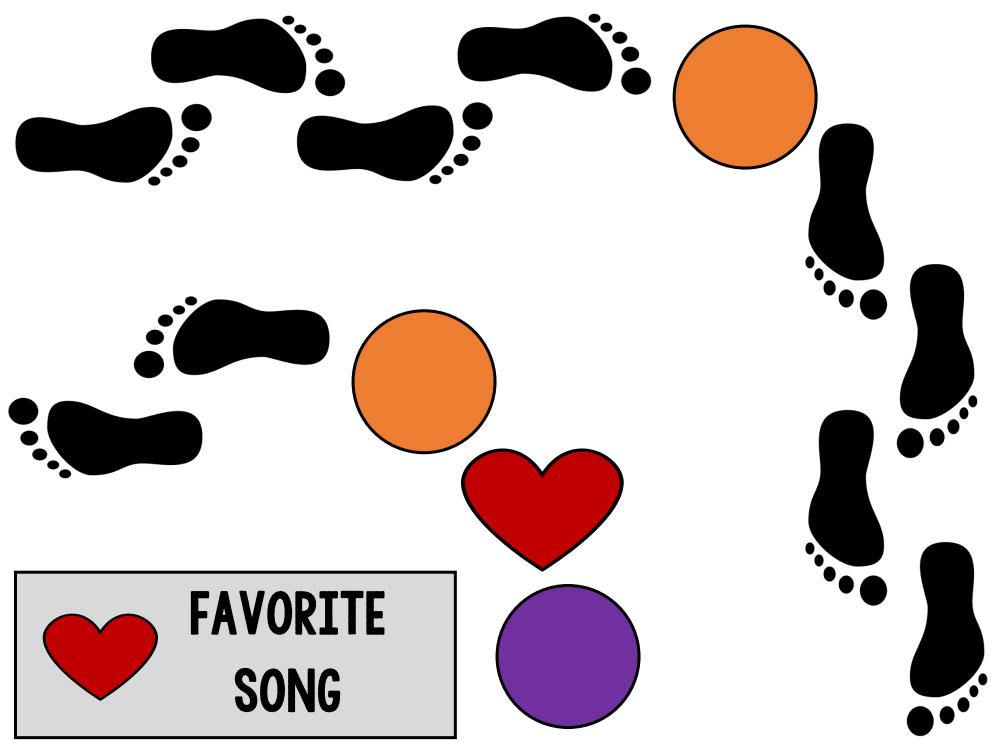

## I'm Trying to Be Like Jesus Following in His Ways Game

Follow the footstep path along this board game as you strive to be like Jesus. Each step follows the lyrics of the song.

Find the full lesson plan, extension ideas, and song suggestions in the blog post here: