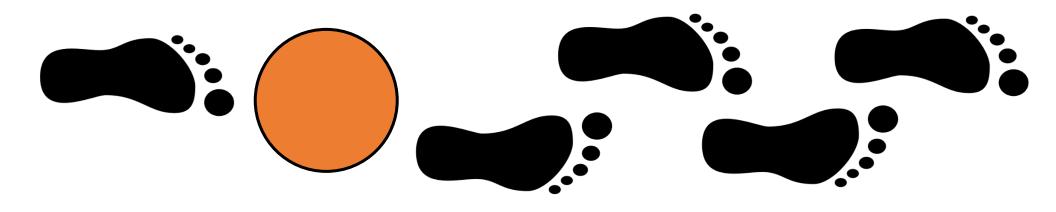

## I'm Trying to Be Like Jesus Following in His Ways Game

Follow the footstep path along this board game as you strive to be like Jesus. Each step follows the lyrics of the song.

Find the full lesson plan, extension ideas, and song suggestions in the blog post here: