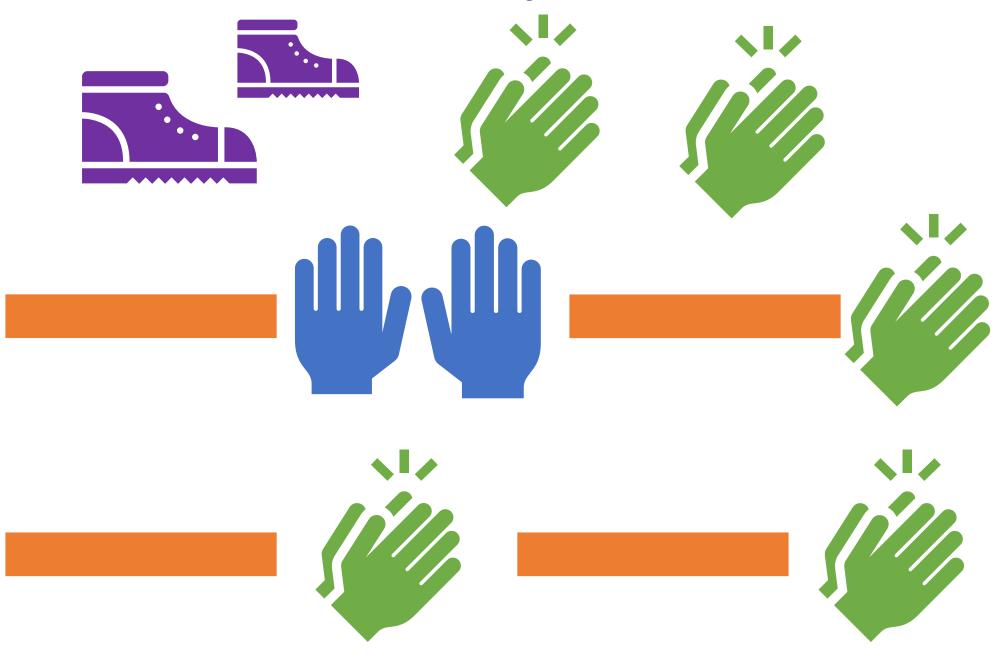

#### I'll Walk With You Rhythm Partners Actions

# = MARCH IN PLACE

# **= DOUBLE HIGH FIVE**

# **= PAT YOUR KNEES**

# = SINGLE HIGH FIVE