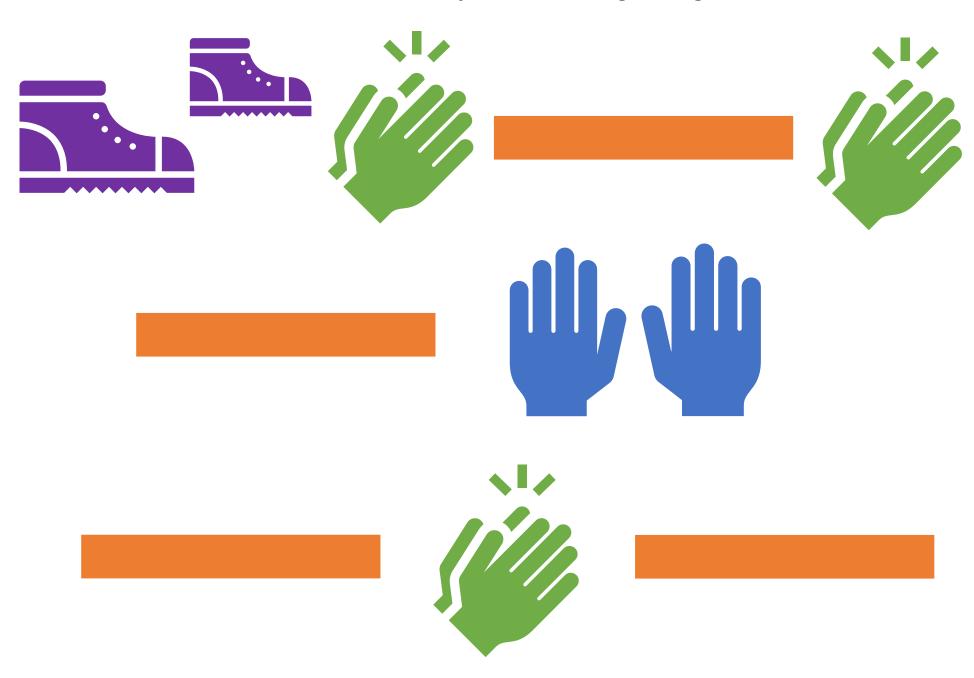

## I'll Walk With You Rhythm Partners Pg. 2 & Pg. 4

## I'll Walk With You Pg. 3 REPEAT 2X