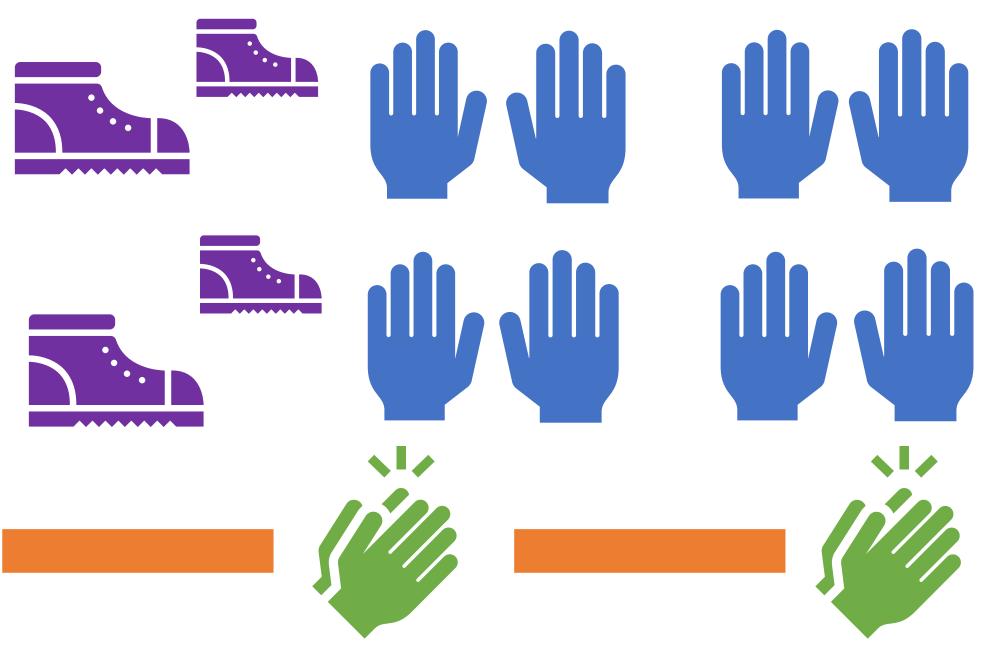

# I'll Walk With You Rhythm Partners

Grab a partner and try this fun rhythm pattern with 4 different actions in primary this month!

Find the full lesson plan, extension ideas, and song suggestions in the blog post here:

https://www.primarysinging.com/ill-walk-with-yourhythm-partners/

Do not share this file directly.

See our terms of use on the last page. If you'd like to share this printable, simply share the link to the post!

#### I'll Walk With You Rhythm Partners Actions



# = MARCH IN PLACE



# **= DOUBLE HIGH FIVE**



# **= PAT YOUR KNEES**



# = SINGLE HIGH FIVE

#### I'll Walk With You Rhythm Partners Pg.1 REPEAT 2X



## I'll Walk With You Rhythm Partners Pg. 2 & Pg. 4



## I'll Walk With You Pg. 3 REPEAT 2X





## **Permissions & Use Policy**

Thank you for downloading this printable. Our download grants license for the personal and church use of the individual purchaser. This license may also extend to other co-teachers, assistants, or others who may help and assist you in teaching this lesson. That means, you may purchase and print and utilize this printable as well as prepare this lesson as an activity for a substitute or with the help of an assistant. You may also share the printed resources with your immediate predecessor (the music leader who follows you) for use during the remainder of the current year's lesson plans.

Our digital files may not be further passed on, shared, distributed, or g