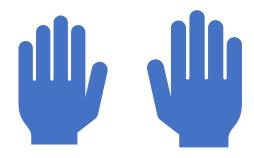

# I'll Walk With You Rhythm Partners

Grab a partner and try this fun rhythm pattern with 4 different actions in primary this month!

Find the full lesson plan, extension ideas, and song suggestions in the blog post here:

https://www.primarysinging.com/ill-walk-with-yourhythm-partners/

Do not share this file directly.

See our terms of use on the last page. If you'd like to share this printable, simply share the link to the post!

#### I'll Walk With You Rhythm Partners Actions



# = MARCH IN PLACE



# **= DOUBLE HIGH FIVE**



# **= PAT YOUR KNEES**



# = SINGLE HIGH FIVE

#### I'll Walk With You Rhythm Partners Pg.1 REPEAT 2X



## I'll Walk With You Rhythm Partners Pg. 2 & Pg. 4



## I'll Walk With You Pg. 3 REPEAT 2X





## **Permissions & Use Policy**

Thank you for downloading this printable. Our download grants license for the personal and church use of the individual purchaser. This license may also extend to other co-teachers, assistants, or others who may help and assist you in teaching this lesson. That means, you may purchase and print and utilize this printable as well as prepare this lesson as an activity for a substitute or with the help of an assistant. You may also share the printed resources with your immediate predecessor (the music leader who follows you) for u